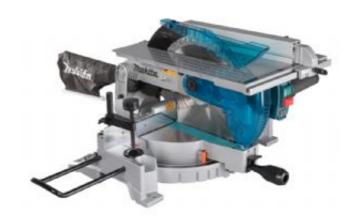

# Table Mitre Saw LH1201FL

1 650 W • 305 mm

Easy to change from mitre saw to table saw

A flip-over saw with a powerful 1 650 W motor, 305 mm blade and high sawing capacity. Easy to change from a table saw to a mitre saw. Its versatility makes this tool an ideal choice for construction sites.