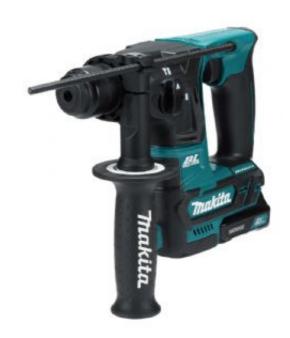

# Rotary Hammer CXT® HR166D

12Vmax • SDS-PLUS • 16 mm • 1.1

#### Compact, brushless tool for drilling and impact drilling

A small and light rotary hammer with an antivibration handle, accepts SDS-PLUS bits. Suitable for drilling and impact drilling. Speed range of 0 – 680 min-1. Impact energy of 1.1 J and max. drilling capacity of 16 mm in concrete.